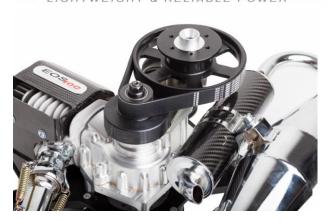

## **EOS 100 Paramotor engine**

- light weight
- simplicity
- short build in length
- smooth quiet running low consumption
- fan cooling
- centrifugal clutch
- membrane carburetor with choke
- coil ignition with long life span
- auto decompressor function for easy start-up pull
- reliable
- reasonable price
- made in Austria

## technical data and information

| engine                               | one cylinder 2 stroke            |
|--------------------------------------|----------------------------------|
| displacement                         | 102cc                            |
| stroke                               | 45mm                             |
| bore                                 | 54mm                             |
| compression ratio                    | 1:10,2                           |
| gear ratio of belt drive             | 1:3,5                            |
| carburetor                           | membrane Walbro WG8-1with choke  |
| spark plug                           | NGK BR9HS                        |
| power                                | 20,4HP (15KW) at 9200RPM         |
| thrust                               | >50kg                            |
| starter                              | rope hand starter                |
| cooling                              | fan cooling                      |
| average consumption                  | 2,8 - 3,2l/h                     |
| fuel inlet                           | Reed valve                       |
| air inlet                            | HIFLOW-SHOT air box              |
| fuel recommendation                  | unleaded 98 Octane               |
| fuel mixture                         | 2,5%                             |
| 2-stroke oil                         | full synthetic                   |
| weight (w.o. exhaust)                | 7,5kg                            |
| weight (with exhaust - all complete) | 9,672kg                          |
| exhaust                              | Chromium plated, Carbon silencer |
| max. build-in length                 | 21cm                             |
| dimensions                           | 57x34x25cm                       |
| propeller recommendation             | CT/E100125V1-2BW wood 2 blade or |
| (rotation anti clockwise)            | H/E100125V1-2BC Carbon 2 blade   |
| diameters 125cm or 130cm             |                                  |
|                                      |                                  |